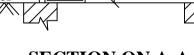

FRONT ELEVATION



STILT

FOUNDATION AS PER

SOIL CONDITION





## Block :A1 (RESIDENTIAL BUILDING)

| Floor Name                          | Total Built Up<br>Area (Sq.mt.) | Deduct    | ions (Area in S | Sq.mt.) | Proposed FAR<br>Area<br>(Sq.mt.) | Total FAR<br>Area (Sq.mt.) | Tnmt (No.) |
|-------------------------------------|---------------------------------|-----------|-----------------|---------|----------------------------------|----------------------------|------------|
|                                     | ,                               | StairCase | Void            | Parking | Resi.                            |                            |            |
| Terrace Floor                       | 18.48                           | 18.48     | 0.00            | 0.00    | 0.00