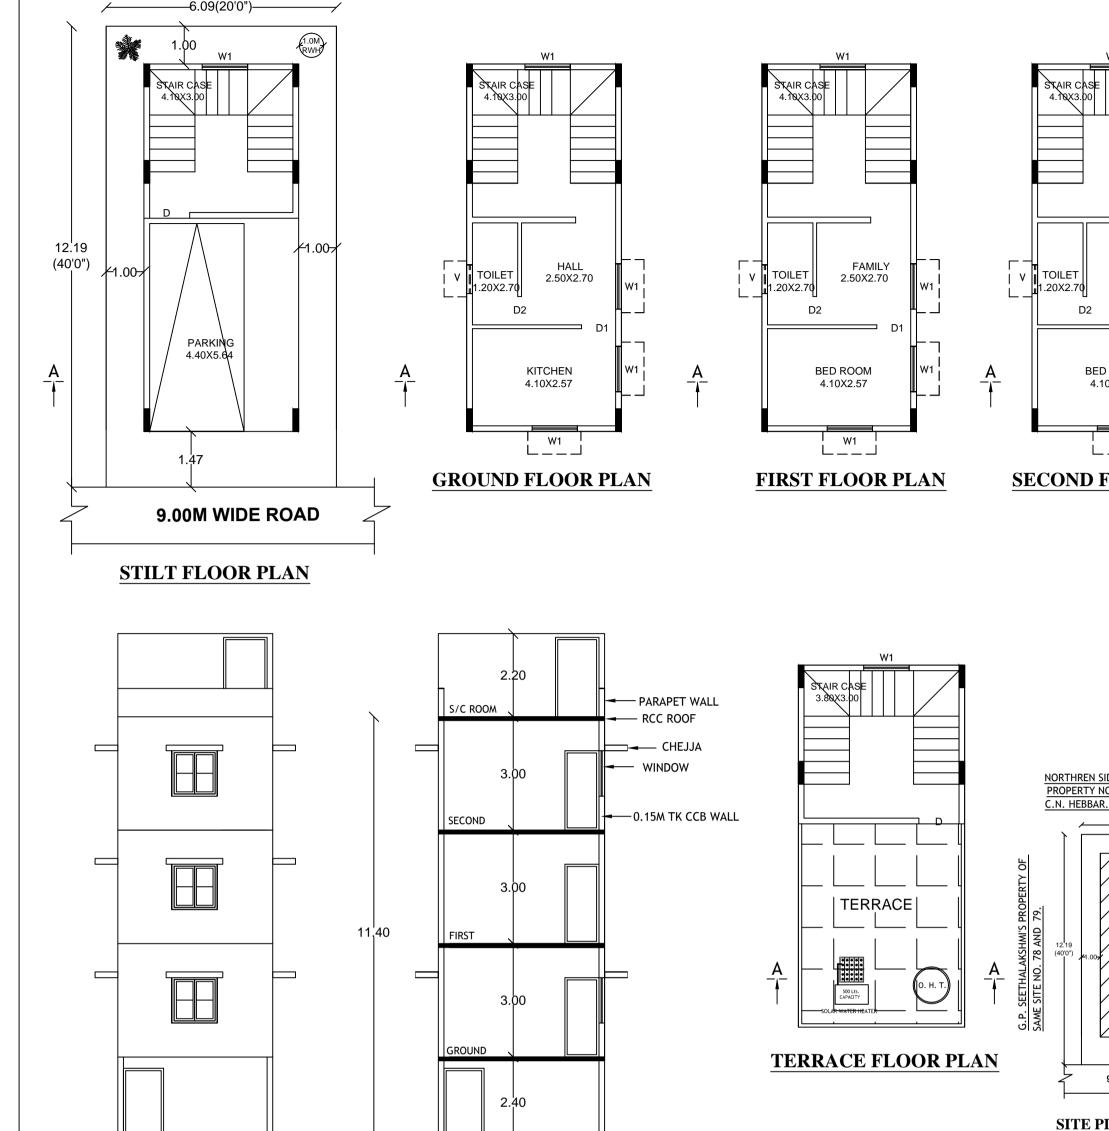

## Block :A1 (RESIDENTIAL BUILDING)

| Floor Name                          | Total Built Up<br>Area (Sq.mt.) | Deduct    | ions (Area in S | Sq.mt.) | Proposed FAR<br>Area<br>(Sq.mt.) | Total FAR<br>Area (Sq.mt.) | Tnmt (No.) |
|-------------------------------------|---------------------------------|-----------|-----------------|---------|----------------------------------|----------------------------|------------|
|                                     | ,                               | StairCase | Void            | Parking | Resi.                            |                            |            |
| Terrace Floor                       | 18.48                           | 18.48     | 0.00            | 0.00    | 0.00                             | 0.00                       | 00         |
| Second Floor                        | 39.75                           | 8.87      | 2.50            | 0.00    | 28.38                            | 28.38                      | 00         |
| First Floor                         | 39.75                           | 8.87      | 2.50            | 0.00    | 28.38                            | 28.38                      | 00         |
| Ground Floor                        | 39.75                           | 8.87      | 2.50            | 0.00    | 28.38                            | 28.38                      | 01         |
| Stilt Floor                         | 39.76                           | 14.32     | 0.00            | 25.44   | 0.00                             | 0.00                       | 00         |
| Total:                              | 177.49                          | 59.41     | 7.50            | 25.44   | 85.14                            | 85.14                      | 01         |
| Total Number<br>of Same Blocks<br>: | 1                               |           |                 |         |                                  |                            |            |
| Total:                              | 177.49                          | 59.41     | 7.50            | 25.44   | 85.14                            | 85.14                      | 01         |

## UnitBUA Table for Block :A1 (RESIDENTIAL BUILDING)

| FLOOR                | Name    | UnitBUA Type | UnitBUA Area | Carpet Area | No. of Rooms |
|----------------------|---------|--------------|--------------|-------------|--------------|
| GROUND<br>FLOOR PLAN | SPLIT 1 | FLAT         | 111.76       | 61.06       | 3            |
| FIRST FLOOR<br>PLAN  | SPLIT 1 | FLAT         | 0.00         | 0.00        | 3            |
| SECOND<br>FLOOR PLAN | SPLIT 1 | FLAT         | 0.00         | 0.00        | 3            |
| Total:               | -       | -            | 111.76       | 61.06       | 9            |

## FAR & Tenement Details

| Block                           | No. of Same<br>Bldg | Total Built Up<br>Area (Sq.mt.) | Deductio  | ons (Area in s | Sq.mt.) | Proposed<br>FAR Area<br>(Sq.mt.) | Total FAR<br>Area | Tnmt (No.) |
|---------------------------------|---------------------|---------------------------------|-----------|----------------|---------|----------------------------------|-------------------|------------|
|                                 |                     |                                 | StairCase | Void           | Parking | Resi.                            | (Sq.mt.)          |            |
| A1<br>(RESIDENTIAL<br>BUILDING) | 1                   | 177.49                          | 59.41     | 7.50           | 25.44   | 85.14                            | 85.14             | 01         |
| Grand Total:                    | 1                   | 177.49                          | 59.41     | 7.50           | 25.44   | 85.14                            | 85.14             | 1.00       |