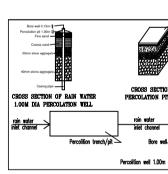

BED ROOM

4.10X2.57

W1

Approval Condition :

This Plan Sanction is issued subject to the following conditions

 The sanction is accorded for. a).Consisting of 'Block - A1 (RESIDENTIAL BUILDING) Wing - A1-1 (RESIDENTIAL BUILDING ) Consisting of STILT, GF+2UF'. 2. The sanction is accorded for Bungalow A1 (RESIDENTIAL BUILDING) only. The use of the building shall not deviate to any other use. 3.Car Parking reserved in the plan should not be converted for any other purpose. 4.Development charges towards increasing the capacity of water supply, sanitary and power main has to be paid to BWSSB and BESCOM if any. 5.Necessary ducts for running telephone cables, cubicles at ground level for postal services & space for dumping garbage within the premises shall be provided. 6. The applicant shall construct temporary toilets for the use of construction workers and it should be demolished after the construction. 7. The applicant shall INSURE all workmen involved in the construction work against any accident / untoward incidents arising during the time of construction. 8. The applicant shall not stock any building materials / debris on footpath or on roads or on drains. The debris shall be removed and transported to near by dumping yard. 9. The applicant / builder is prohibited from selling the setback area / open spaces and the common facility areas, which shall be accessible to all the tenants and occupants. 10. The applicant shall provide a space for locating the distribution transformers & associated equipment as per K.E.R.C (Es& D) code leaving 3.00 mts. from the building within the premises. 11. The applicant shall provide a separate room preferably 4.50 x 3.65 m in the basement for installation of telecom equipment and also to make provisions for telecom services as per Bye-law No. 12. The applicant shall maintain during construction such barricading as considered necessary to prevent dust, debris & other materials endangering the safety of people / structures etc. in & around the site. 13.Permission shall be obtained from forest department for cutting trees before the commencement of the work. 4. License and approved plans shall be posted in a conspicuous place of the licensed premises. The building license and the copies of sanctioned plans with specifications shall be mounted on a frame and displayed and they shall be made available during inspections. 15. If any owner / builder contravenes the provisions of Building Bye-laws and rules in force, the Architect / Engineer / Supervisor will be informed by the Authority in the first instance, warned in the second instance and cancel the registration if the same is repeated for the third time. 16.Technical personnel, applicant or owner as the case may be shall strictly adhere to the duties and responsibilities specified in Schedule - IV (Bye-law No. 3.6) under sub section IV-8 (e) to (k). 17. The building shall be constructed under the supervision of a registered structural engineer. 18.On completion of foundation or footings before erection of walls on the foundation and in the case of columnar structure before erecting the columns "COMMENCEMENT CERTIFICATE" shall be obtained. 19.Construction or reconstruction of the building should be completed before the expiry of five years from the date of issue of license & within one month after its completion shall apply for permission to occupy the building. 20. The building should not be occupied without obtaining "OCCUPANCY CERTIFICATE" from the competent authority. 21.Drinking water supplied by BWSSB should not be used for the construction activity of the building. 22. The applicant shall ensure that the Rain Water Harvesting Structures are provided & maintained in good repair for storage of water for non potable purposes or recharge of ground water at all times having a minimum total capacity mentioned in the Bye-law 32(a). 23. The building shall be designed and constructed adopting the norms prescribed in National Building Code and in the "Criteria for earthquake resistant design of structures" bearing No. IS 1893-2002 published by the Bureau of Indian Standards making the building resistant to earthquake. 24. The applicant should provide solar water heaters as per table 17 of Bye-law No. 29 for the 25.Facilities for physically handicapped persons prescribed in schedule XI (Bye laws - 31) of Building bye-laws 2003 shall be ensured. 26. The applicant shall provide at least one common toilet in the ground floor for the use of the visitors / servants / drivers and security men and also entrance shall be approached through a ramp for the Physically Handicapped persons together with the stepped entry. 27. The Occupancy Certificate will be considered only after ensuring that the provisions of conditions