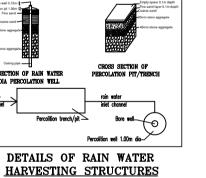

BED ROOM

4.10X2.57

W1

Approval Condition :

This Plan Sanction is issued subject to the following conditions

 The sanction is accorded for. a).Consisting of 'Block - A1 (RESIDENTIAL BUILDING) Wing - A1-1 (RESIDENTIAL BUILDING ) Consisting of STILT, GF+2UF'. 2. The sanction is accorded for Bungalow A1 (RESIDENTIAL BUILDING) only. The use of the building shall not deviate to any other use. 3.Car Parking reserved in the plan should not be converted for any other purpose. 4.Development charges towards increasing the capacity of water supply, sanitary and power main has to be paid to BWSSB and BESCOM if any. 5.Necessary ducts for running telephone cables, cubicles at ground level for postal services & space for dumping garbage within the premises shall be provided. 6. The applicant shall construct temporary toilets for the use of construction workers and it should be demolished after the construction. 7. The applicant shall INSURE all workmen involved in the construction work against any accident / untoward incidents arising during the time of construction. 8. The applicant shall not stock any building materials / debris on footpath or on roads or on drains. The debris shall be removed and transported to near by dumping yard. 9. The applicant / builder is prohibited from selling the setback area / open spaces and the common facility areas, which shall be accessible to all the tenants and occupants. 10. The applicant shall provide a space for locating the distribution transformers & associated equipment as per K.E.R.C (Es& D) code leaving 3.00 mts. from the building within the premises. 11. The applicant shall provide a separate room preferably 4.50 x 3.65 m in the basement for installation of telecom equipment and also to make provisions for telecom services as per Bye-law No. 12. The applicant shall maintain during construction such barricading as considered necessary to prevent dust, debris & other materials endangering the safety of people / structures etc. in & around the site. 13.Permission shall be obtained from forest department for cutting trees before the commencement of the work. 4. License and approved plans shall be posted in a conspicuous place of the licensed premises. The building license and the copies of sanctioned plans with specifications shall be mounted on a frame and displayed and they shall be made available during inspections. 15. If any owner / builder contravenes the provisions of Building Bye-laws and rules in force, the Architect / Engineer / Supervisor will be informed by the Authority in the first instance, warned in the second instance and cancel the registration if the same is repeated for the third time. 16.Technical personnel, applicant or owner as the case may be shall strictly adhere to the duties and responsibilities specified in Schedule - IV (Bye-law No. 3.6) under sub section IV-8 (e) to (k). 17. The building shall be constructed under the supervision of a registered structural engineer. 18.On completion of foundation or footings before erection of walls on the foundation and in the case of columnar structure before erecting the columns "COMMENCEMENT CERTIFICATE" shall be obtained. 19.Construction or reconstruction of the building should be completed before the expiry of five years from the date of issue of license & within one month after its completion shall apply for permission to occupy the building. 20. The building should not be occupied without obtaining "OCCUPANCY CERTIFICATE" from the competent authority. 21.Drinking water supplied by BWSSB should not be used for the construction activity of the building. 22. The applicant shall ensure that the Rain Water Harvesting Structures are provided & maintained in good repair for storage of water for non potable purposes or recharge of ground water at all times having a minimum total capacity mentioned in the Bye-law 32(a). 23. The building shall be designed and constructed adopting the norms prescribed in National Building Code and in the "Criteria for earthquake resistant design of structures" bearing No. IS 1893-2002 published by the Bureau of Indian Standards making the building resistant to earthquake. 24. The applicant should provide solar water heaters as per table 17 of Bye-law No. 29 for the 25.Facilities for physically handicapped persons prescribed in schedule XI (Bye laws - 31) of Building bye-laws 2003 shall be ensured. 26. The applicant shall provide at least one common toilet in the ground floor for the use of the visitors / servants / drivers and security men and also entrance shall be approached through a ramp for the Physically Handicapped persons together with the stepped entry. 27. The Occupancy Certificate will be considered only after ensuring that the provisions of conditions