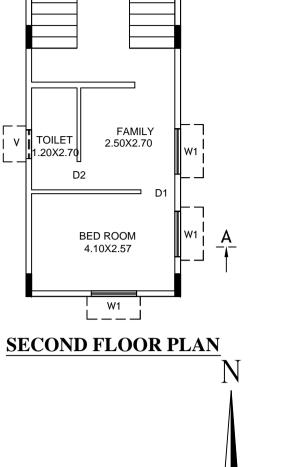

SCHEDULE OF JOINERY:

| BLOCK NAME                   | NAME | LENGTH | HEIGHT | NOS |
|------------------------------|------|--------|--------|-----|
| A1 (RESIDENTIAL<br>BUILDING) | D2   | 0.75   | 2.10   | 03  |
| A1 (RESIDENTIAL<br>BUILDING) | D1   | 0.90   | 2.10   | 03  |

SCHEDULE OF JOINERY:

| BLOCK NAME                   | NAME | LENGTH | HEIGHT | NOS |
|------------------------------|------|--------|--------|-----|
| A1 (RESIDENTIAL<br>BUILDING) | W2   | 0.76   | 1.20   | 03  |
| A1 (RESIDENTIAL<br>BUILDING) | W1   | 1.20   | 1.20   | 09  |

## UnitBUA Table for Block :A1 (RESIDENTIAL BUILDING)

| FLOOR                | Name    | UnitBUA Type | UnitBUA Area | Carpet Area | No. of Rooms |
|----------------------|---------|--------------|--------------|-------------|--------------|
| GROUND<br>FLOOR PLAN | SPLIT 1 | FLAT         | 111.76       | 61.06       | 3            |
| FIRST FLOOR<br>PLAN  | SPLIT 1 | FLAT         | 0.00         | 0.00        | 3            |
| SECOND<br>FLOOR PLAN | SPLIT 1 | FLAT         | 0.00         | 0.00        | 3            |
| Total:               | -       | -            | 111.76       | 61.06       | 9            |

BED ROOM

4.10X2.57

W1

Approval Condition :

This Plan Sanction is issued subject to the following conditions

 The sanction is accorded for. a).Consisting of 'Block - A1 (RESIDENTIAL BUILDING) Wing - A1-1 (RESIDENTIAL BUILDING ) Consisting of STILT, GF+2UF'. 2. The sanction is accorded for Bungalow A1 (RESIDENTIAL BUILDING) only. The use of the building shall not deviate to any other use. 3.Car Parking reserved in the plan should not be converted for any other purpose. 4.Development charges towards increasing the capacity of water supply, sanitary and power main has to be paid to BWSSB and BESCOM if any. 5.Necessary ducts for running telephone cables, cubicles at ground level for postal services & space for dumping garbage within the premises shall be provided. 6. The applicant shall construct temporary toilets for the use of construction workers and it should be demolished after the construction. 7. The applicant shall INSURE all workmen involved in the construction work against any accident / untoward incidents arising during the time of construction. 8. The applicant shall not stock any building materials / debris on footpath or on roads or on drains. The debris shall be removed and transported to near by dumping yard. 9. The applicant / builder is prohibited from selling the setback area / open spaces and the common facility areas, which shall be accessible to all the tenants and occupants. 10. The applicant shall provide a space for locating the distribution transformers & associated equipment as per K.E.R.C (Es& D) code leaving 3.00 mts. from the building within the premises. 11. The applicant shall provide a separate room preferably 4.50 x 3.65 m in the basement for installation of telecom equipment and also to make provisions for telecom services as per Bye-law No. 12. The applicant shall maintain during construction such barricading as considered necessary to prevent dust, debris & other materials endangering the safety of people / structures etc. in & around the site. 13.Permission shall be obtained from forest department for cutting trees before the commencement of the work. 4. License and approved plans shall be posted in a conspicuous place of the licensed premises. The building license and the copies of sanctioned plans with specifications shall be mounted on a frame and displayed and they shall be made available during inspections. 15. If any owner / builder contravenes the provisions of Building Bye-laws and rules in force, the Architect / Engineer / Supervisor will be informed by the Authority in the first instance, warned in the second instance and cancel the registration if the same is repeated for the third time. 16.Technical personnel, applicant or owner as the case may be shall strictly adhere to the duties and responsibilities specified in Schedule - IV (Bye-law No. 3.6) under sub section IV-8 (e) to (k). 17. The building shall be constructed under the supervision of a registered structural engineer. 18.On completion of foundation or footings before erection of walls on the foundation and in the case of columnar structure before erecting the columns "COMMENCEMENT CERTIFICATE" shall be obtained. 19.Construction or reconstruction of the building should be completed before the expiry of five years from the date of issue of license & within one month after its completion shall apply for permission to occupy the building. 20. The building should not be occupied without obtaining "OCCUPANCY CERTIFICATE" from the competent authority. 21.Drinking water supplied by BWSSB should not be used for the construction activity of the building. 22. The applicant shall ensure that the Rain Water Harvesting Structures are provided & maintained in good repair for storage of water for non potable purposes or recharge of ground water at all times having a minimum total capacity mentioned in the Bye-law 32(a). 23. The building shall be designed and constructed adopting the norms prescribed in National Building Code and in the "Criteria for earthquake resistant design of structures" bearing No. IS 1893-2002 published by the Bureau of Indian Standards making the building resistant to earthquake. 24. The applicant should provide solar water heaters as per table 17 of Bye-law No. 29 for the 25.Facilities for physically handicapped persons prescribed in schedule XI (Bye laws - 31) of Building bye-laws 2003 shall be ensured. 26. The applicant shall provide at least one common toilet in the ground floor for the use of the visitors / servants / drivers and security men and also entrance shall be approached through a ramp for the Physically Handicapped persons together with the stepped entry. 27. The Occupancy Certificate will be considered only after ensuring that the provisions of conditions